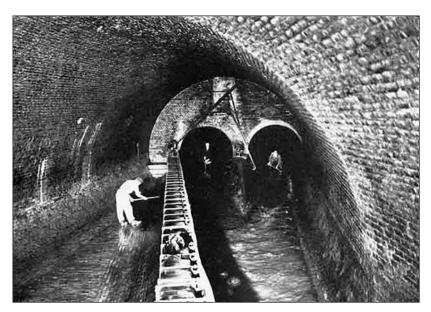

#### Source B

[An image from 1874 of the new sewers built by Brighton Council]

5 Examiner only Source C [Rubbish collection by Cardiff Council in the early twenty-first century] Use Sources A, B and C to identify **one** similarity and **one** difference in developments in public health over time. [4] 3100UK01 05 [Use at least two of the sources to answer the question.] 2 2 Total